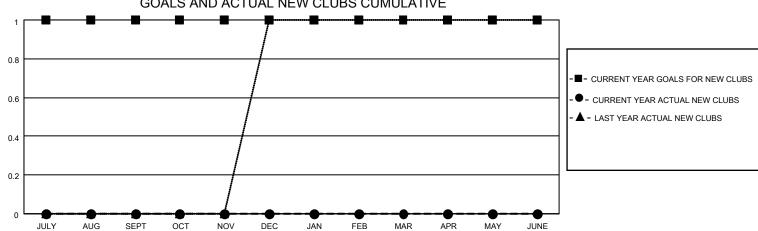

## MONTHLY MEMBERSHIP PROGRESS REPORT

|               | Club          | S           |               | Members               |                           |                         |                                                    |  |  |
|---------------|---------------|-------------|---------------|-----------------------|---------------------------|-------------------------|----------------------------------------------------|--|--|
|               | RESULTS FOR   | R 2020-2021 |               | RESULTS FOR 2020-2021 |                           |                         |                                                    |  |  |
| QUARTER       | NEW CLUB GOAL | NEW CLUBS   | DROPPED CLUBS | QUARTER               | MEMBER GROWTH NET<br>GOAL | MEMBER GROWTH<br>ACTUAL | DROPPED<br>MEMBERS ACTUAL<br>(including transfers) |  |  |
| JULY/AUG/SEPT | 1             | 0           | 0             | JULY/AUG/SE           | PT 50                     | 23                      | 31                                                 |  |  |
| OCT/NOV/DEC   | 0             | 0           | 0             | OCT/NOV/DEG           | 2 45                      | 10                      | 38                                                 |  |  |
| JAN/FEB/MAR   | 0             | 0           | 0             | JAN/FEB/MAR           | 50                        | 0                       | 0                                                  |  |  |
| APR/MAY/JUNE  | 0             | 0           | 0             | APR/MAY/JUN           | NE 45                     | 0                       | 0                                                  |  |  |
|               | GOALS         | AND ACTUA   | L NEW CLUBS C | UMULATIVE             |                           |                         |                                                    |  |  |