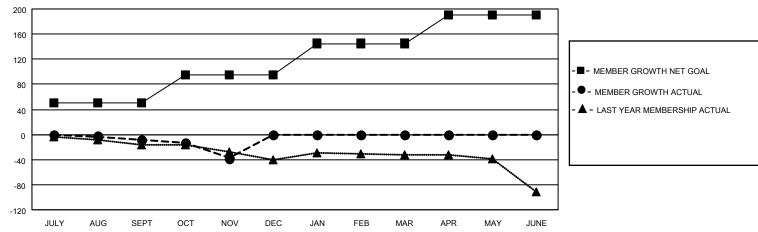

## MONTHLY MEMBERSHIP PROGRESS REPORT

|               | Club          | S           |               | Members               |                           |                         |                                                    |  |  |
|---------------|---------------|-------------|---------------|-----------------------|---------------------------|-------------------------|----------------------------------------------------|--|--|
|               | RESULTS FOR   | R 2020-2021 |               | RESULTS FOR 2020-2021 |                           |                         |                                                    |  |  |
| QUARTER       | NEW CLUB GOAL | NEW CLUBS   | DROPPED CLUBS | QUARTER               | MEMBER GROWTH NET<br>GOAL | MEMBER GROWTH<br>ACTUAL | DROPPED<br>MEMBERS ACTUAL<br>(including transfers) |  |  |
| JULY/AUG/SEPT | 1             | 0           | 0             | JULY/AUG/SE           | PT 50                     | 23                      | 31                                                 |  |  |
| OCT/NOV/DEC   | 0             | 0           | 0             | OCT/NOV/DEG           | 2 45                      | 10                      | 38                                                 |  |  |
| JAN/FEB/MAR   | 0             | 0           | 0             | JAN/FEB/MAR           | 50                        | 0                       | 0                                                  |  |  |
| APR/MAY/JUNE  | 0             | 0           | 0             | APR/MAY/JUN           | NE 45                     | 0                       | 0                                                  |  |  |
|               | GOALS         | AND ACTUA   | L NEW CLUBS C | UMULATIVE             |                           |                         |                                                    |  |  |